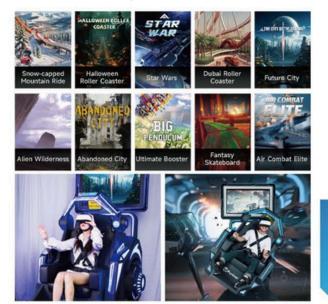

#### VR Interstellar Dive into a super realistic world like never before!

Appealing cute appearance can grab the attention of kids. The holographic fans on both sides can be used for brand promotion. Up to 4 players can experience the games simultaneously, so it can bring quick ROI. Each chair comes with 2 shooting buttons to deepen players' immersion in the games. Patented crank technology features smoother and more comfortable actions and less motion sickness. Extensive game library offers various games that meet the needs of people of all ages.