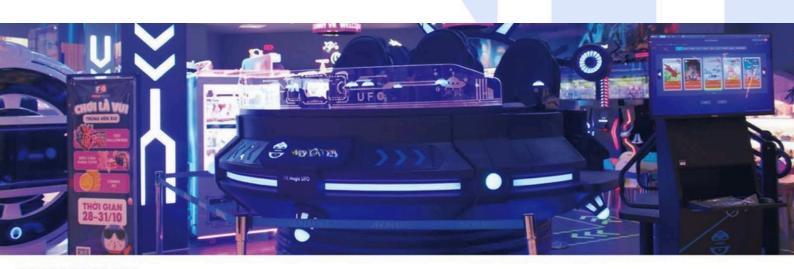

#### **VR Magic UFO** Eye-catching VR ride that offers 360° immersive excitement

5-player VR amusement ride with a circular UFO design. Its patented crank transmission technology delivers smooth action and unparalleled responsiveness, so the machine's action can seamlessly synchronize with the games. With multiple immersive effects like wind, seat vibration and back vibration, VR Magic UFO guarantees a thrilling and unforgettable experience for players, driving traffic for theme park operators. Game types include roller coaster, extreme sport, adventure, shooting, science education, etc.

|               | unun unun                 | SIZE: 4153*3015*2330MM |
|---------------|---------------------------|------------------------|
| 5             | DEEPOON                   | 8-10 MIN               |
| PLAVER(S)     | UR HEADSET                | PLAYING TIME           |
| 220V 2.4 KW   | <b>43 18FUNCOIN GAMES</b> | <b>1448 KG</b>         |
| VOLTAGE/POWER | GAME QUANTITY             | Net weight             |