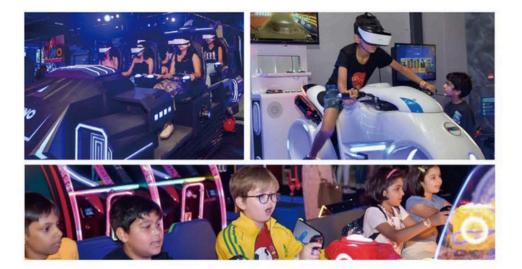

#### VR Spacewalker (2 players) Pedal to play, sweat to win! The world's first omni-directional VR elliptical trainer, designed specifically for VR esports. This innovative device allows players to sit comfortably while controlling their game character's movement through pedaling and handle movements. Experience immersive

gameplay with support for multiplayer online competitions. The adjustable seat ensures a perfect fit for users of all heights, making it

\*The 75-inch screen only comes with 2 or more units. of VR Spacewalkers.

# VR Hoverboard (2 players)

#### Light up your esports spirit

The top choice for esports fans! Its easy & novel leg control gameplay allows players to move freely in games, offering unparalleled immersion and minimal dizziness. Its small footprint & wide application scenarios make it adaptable to various settings, and multiple sets can be combined for an even more competitive experience. With low investment and quick ROI, it is ideal for esports theme parks, cinemas, hotels, gyms, bars, etc.