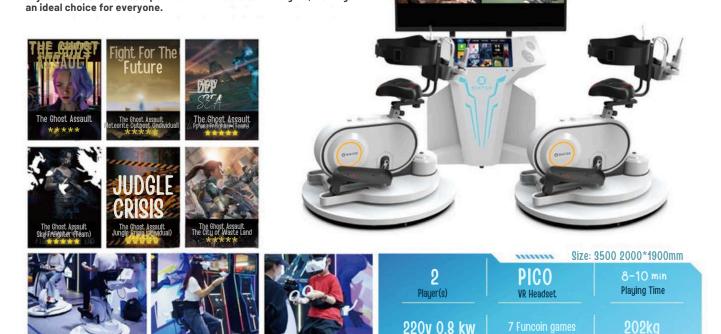

#### VR Spacewalker (2 players) Pedal to play, sweat to win! The world's first omni-directional VR elliptical trainer, designed specifically for VR esports. This innovative device allows players to sit comfortably while controlling their game character's movement through pedaling and handle movements. Experience immersive

gameplay with support for multiplayer online competitions. The adjustable seat ensures a perfect fit for users of all heights, making it

\*The 75-inch screen only comes with 2 or more units. of VR Spacewalkers.

Net Weight

🖂 🔵 CONTACT US

Multimagotrade.com +40-758-667-671

Game Quantity

Voltage/Power