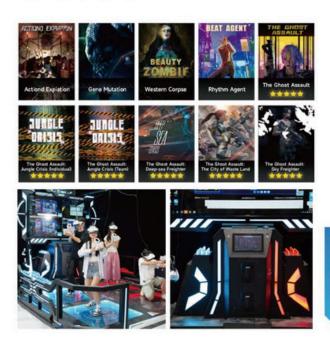

### Infinite War Þ

#### Camp battle with competitive ranking

Multiplayer VR shooting game that supports PVP or PVE modes. Red & blue design and ranking increase the competitive atmosphere in the game. Shooting guns are designed based on the real ones with force feedback, which enhances the shooting excitement for players. Large HD screen displays the game scene in real time, which helps attract passersby to stop by and have a try. Perfect for holding contests to drive foot traffic for your venues.

|               |               | Size: 4100*2500* | 2800mm |
|---------------|---------------|------------------|--------|
| 4             | Valve Index   | 8-10 min         |        |
| Player(s)     | VR Headset    | Playing Time     |        |
| 220 v 3.5 kw  | 8 PCS         | 300 kg           |        |
| Voltage/Power | Game Quantity | Net Weight       |        |

#### The Ghost Assault

•

Aika Continent, originality a major power in the world, was suddenly hit by an unknown asteroid, contaminated by its extraterrestrial elements and microorganisms, and almost reduced to waste land. The survivors of Aika Continent establishes Cape Eagle Castle in the only safe area, forming a militarized organization: Guardian Legion! And the multinational group V, originally headquartered in Aika Continent, relocated to other continents after the asteroid hit Aika Continent and established a paramilitary organization: the Robber Aliance! The two organizations engage in a fierce battle of life and death to seize resources such as pumice stones!