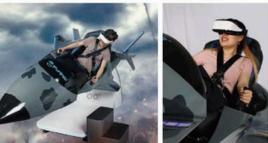

### **Dome Theater** Adrenaline-rush off-the-ground flying experience

Introducing our cutting-edge Dome Theater, utilizing state-of-the-art naked-eye dome-shaped screen technology to transport you into breathtaking flying adventures similar to Disney's iconic projects. With your feet completely off the ground, immerse yourself in diverse flying scenes like snow-capped mountains and canyons. Experience dynamic platform movements, from diving to shaking, enhancing the sensation of flight. Wind, rain, scent, and special effects further elevate the immersive experience. Ideal for tourist attractions, commercial complexes, and amusement parks, it's a must-have for captivating young audiences.

FLY OVER CHINA

| and the second | and the second |
|------------------------------------------------------------------------------------------------------------------|------------------------------------------------------------------------------------------------------------------|
| 8                                                                                                                | PROJECTION                                                                                                       |
| PLAVER(S)                                                                                                        | DOME SCREEN                                                                                                      |
| -10 MIN                                                                                                          | 2 PCS                                                                                                            |
| VING TIME                                                                                                        | GAME QUANTITY                                                                                                    |