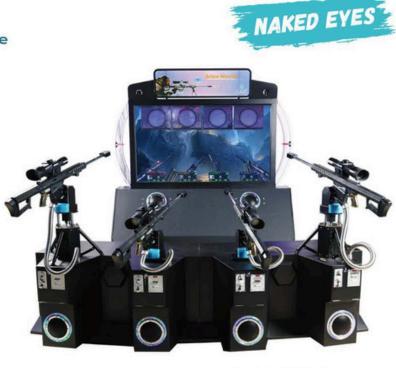

#### Snipe Warrior > Naked-eye classic war game machine

The first AR real-sensing shooting machine that simulates the real sniper rifle. Without the hassle of wearing the headset, players can actually feel the force feedback everytime they shoot, just like in the real shooting scene. Gun holder's height is adjustable to suit different players' need. With intelligent AI, when more players join the game, more enemies will appear with more tricky movements, increasing the excitement of the game.

|               | mmm           | Size: 2600*2500*1950mm |  |
|---------------|---------------|------------------------|--|
| 4             | N/A           | 5-6 min                |  |
| Player(s)     | VR Headset    | Playing Time           |  |
| 220v 1.2 kw   | 11 PCS        | 459 kg                 |  |
| Voltage/Power | Game Quantity | Net Weight             |  |