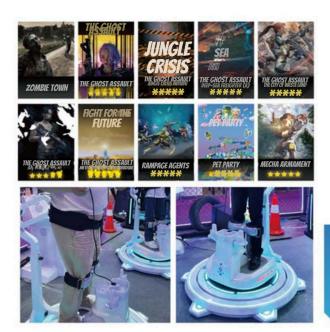

### **VR Treadmill** Empowering your workout through virtual reality

Do running exercises while playing VR games! Featuring a small footprint, it can fit in any venue. Multiple sets can be combined to create more competitive experience. Safety belt is adjustable in tightness and height, meeting different players' needs and ensuring players' safety. Players can walk, run, turn around, move back and shoot in games, indicating great freedom. Shooting games with high repeat play are available in both single-player mode and multiplayer online mode.

|               | SIZE: 1724 1415*1858MM |
|---------------|------------------------|
| PICO          | 8-10 MIN               |
| VR HEADSET    | PLAVING TIME           |
| <b>10 PCS</b> | 340 KG                 |
| GAME QUANTITY | NET WEIGHT             |
|               | UR HEADSET             |