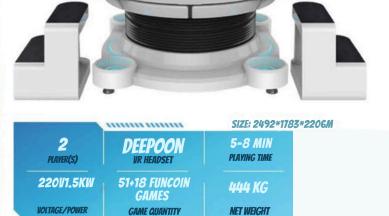

### Star Twin Seat VR>

Fast returns, limitless fun

Commonly seen in shopping malls packed with customers. Small footprint makes it flexible in any indoor or outdoor layout. Classic egg shape easily grabs the attention of passersby. A wide variety of copyrighted games help increase the repeat play for both new and existing players. Players can even interact with the games by using shooting joysticks to shoot the enemies.