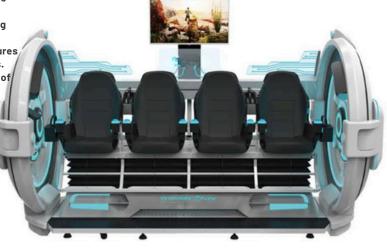

#### Space Elevator > Sci-fi fantasy turned reality

Space Elevator, whose design is inspired by China's top sci-fi movies, captures the curiosity of players. Being able to hold 4. players simultaneously, it promises an easy return on investment. The device can rotate 360° and swiftly move up & down within a 450mm range, delivering a thrilling experience. With immersive special effects like seat and back vibrations, leg sweeping and wind blowing, players are fully immersed in the game. The added shooting function increases interaction between players and the games. The device even comes with an unparalleled namesake game "Space Elevator and other popular games, which will surely bring lots of foot traffic to your stores.