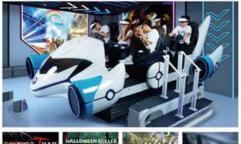

**5D Dynamic Cinema** 

360°Rotate Theater

Dome Theater

Immersive 3D Rides

Metaverse Theater

# 5D Dynamic Cinema

#### Customized on demand, big or small

Unlike normal cinemas, 5D Dynamic Cinema incorporates 11 special effects, such as wind, rain, lightning, bubble, snow, leg sweeping, back vibration, seat vibration, etc., providing super immersive viewing experience. Seat number can be customized based on different needs. Players can also choose from a wide range of games horror, leisure, science & education, science fiction, flying, etc., suitable for different players' needs.