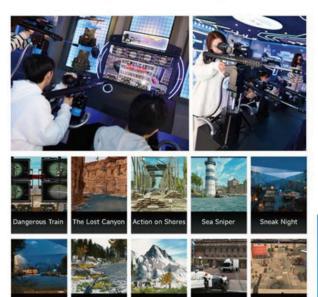

#### Snipe Warrior > Naked-eye classic war game machine

The first AR real-sensing shooting machine that simulates the real sniper rifle. Without the hassle of wearing the headset, players can actually feel the force feedback everytime they shoot, just like in the real shooting scene. Gun holder's height is adjustable to suit different players' need. With intelligent AI, when more players join the game, more enemies will appear with more tricky movements, increasing the excitement of the game.

|               | mmm           | Size: 2600*2500*1950mm |  |
|---------------|---------------|------------------------|--|
| 4             | N/A           | 5-6 min                |  |
| Player(s)     | VR Headset    | Playing Time           |  |
| 220v 1.2 kw   | 11 PCS        | 459 kg                 |  |
| Voltage/Power | Game Quantity | Net Weight             |  |