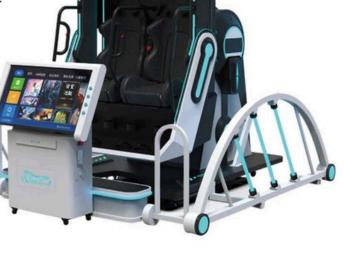

#### VR Cinema Invest in fun and harvest success

Featuring great space efficiency, VR Cinema can be placed at any place you want! It can hold up to 4 people at a time, so it can generate quick profit for venue operators with limited budget and space. Ideal for family entertainment, friends gathering, company teambuilding, etc. Special effects like wind, leg sweeping, back pushing can bring players even more immersive experience. Game types include adventure, leisure, flying, sci-fi, science education, etc.