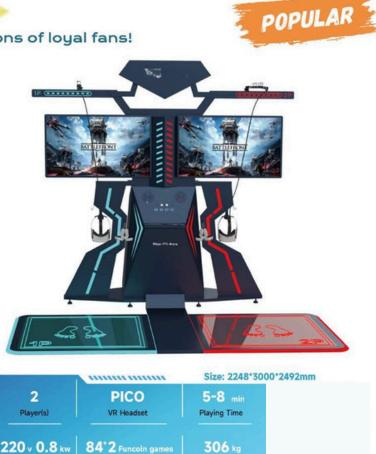

### Magic FPS Arena 👂

#### Classic shooting experience, with millions of loyal fans!

Shooting game enthusiasts do not miss this VR machine! Battle with your friends now! Red and blue stepping plates indicate different teams, with enough space for players to walk on. Hit point bars further enhance the competitive atmosphere in the games. Two separate screens display the real-time exciting game scenes, attracting passersby to come and try. High quality shooting games help retain existing players and attract new players.

Voltage/Power

Game Quantity

🖂 🛛 CONTACT US

Multimagotrade.com +40-758-667-671

Net Weight