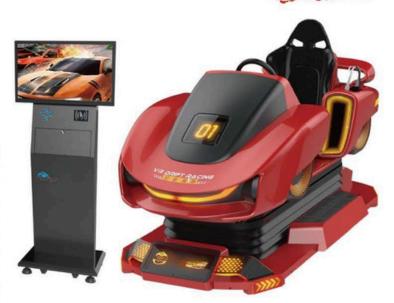

### Three Screen Racing Car Þ

#### Feel the rush of real racing with panoramic vision

Three Screen Racing Car is racing game machine that can immerse players into an experience closet to real drive. It is characterized by 3 seamless screens, providing a panoramic view in games and more realistic graphics. Supported by a dynamic system, this machine enables players to feel the racing thrill in different tracks and every twist and turn in an immersive way. It is perfect for both personal and commercial use in limited space, and will certainly bright up any room it goes in with its stylish appearance.

|               | / mmm mmm     | Size: 2200*2120*1800mm |
|---------------|---------------|------------------------|
| 1             | N/A           | 3-5 min                |
| Player(s)     | VR Headset    | Playing Time           |
| 220 v 6 kw    | 3 PCS         | 690 kg                 |
| Voltage/Power | Game Quantity | Net Weight             |