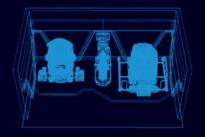

### **Dome Theater** Adrenaline-rush off-the-ground flying experience

Introducing our cutting-edge Dome Theater, utilizing state-of-the-art naked-eye dome-shaped screen technology to transport you into breathtaking flying adventures similar to Disney's iconic projects. With your feet completely off the ground, immerse yourself in diverse flying scenes like snow-capped mountains and canyons. Experience dynamic platform movements, from diving to shaking, enhancing the sensation of flight. Wind, rain, scent, and special effects further elevate the immersive experience. Ideal for tourist attractions, commercial complexes, and amusement parks, it's a must-have for captivating young audiences.

FLY OVER CHINA

| and the second | and the second |
|------------------------------------------------------------------------------------------------------------------|------------------------------------------------------------------------------------------------------------------|
| 8                                                                                                                | PROJECTION                                                                                                       |
| PLAVER(S)                                                                                                        | DOME SCREEN                                                                                                      |
| -10 MIN                                                                                                          | 2 PCS                                                                                                            |
| VING TIME                                                                                                        | GAME QUANTITY                                                                                                    |