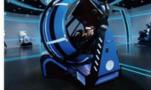

### **360°Rotate Theater**

#### Spin into exciting movie moments

Experience next-level theater with an innovative setup featuring a rotation platform, big curved screen, and small flat screen. Start with the trailer on the small screen, then rotate 180 degrees for full immersion in the movie on the big screen. The movie trailer helps players adapt to the movie and stimulates their interests, which is a novel way in the current theater market.

10 Player(s)

Game Quantity

380V Voltage/Power Room Size: 8000 7000 4000mm

5-8 min Playing Time N/A Net Weight

CONTACT US