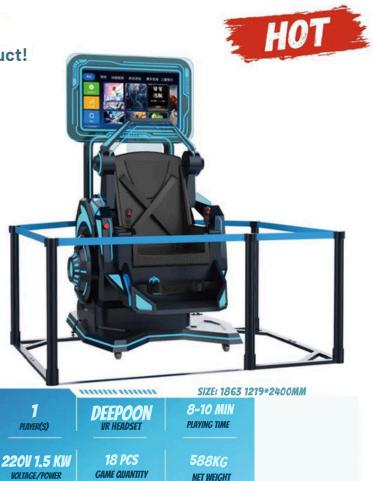

#### VR Interstellar Dive into a super realistic world like never before!

Appealing cute appearance can grab the attention of kids. The holographic fans on both sides can be used for brand promotion. Up to 4 players can experience the games simultaneously, so it can bring quick ROI. Each chair comes with 2 shooting buttons to deepen players' immersion in the games. Patented crank technology features smoother and more comfortable actions and less motion sickness. Extensive game library offers various games that meet the needs of people of all ages.

|                 | SIZE:                                | 3559*1922*2349M         |
|-----------------|--------------------------------------|-------------------------|
| LJ<br>PLAVER(S) | DEEPOON<br>UR HEADSET                | 5-8 MIN<br>PLAYING TIME |
| 220V 3 KW       | 51+18 FUNCOIN GAMES<br>GAME QUANTITY | 660 KG                  |