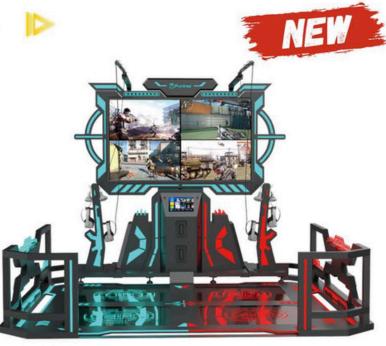

### Infinite War Þ

#### Camp battle with competitive ranking

Multiplayer VR shooting game that supports PVP or PVE modes. Red & blue design and ranking increase the competitive atmosphere in the game. Shooting guns are designed based on the real ones with force feedback, which enhances the shooting excitement for players. Large HD screen displays the game scene in real time, which helps attract passersby to stop by and have a try. Perfect for holding contests to drive foot traffic for your venues.

|               |               | Size: 4100*2500* | 2800mm |
|---------------|---------------|------------------|--------|
| 4             | Valve Index   | 8-10 min         |        |
| Player(s)     | VR Headset    | Playing Time     |        |
| 220 v 3.5 kw  | 8 PCS         | 300 kg           |        |
| Voltage/Power | Game Quantity | Net Weight       |        |