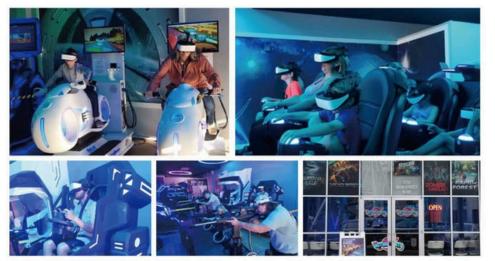

#### VR Spacewalker (2 players) Pedal to play, sweat to win! The world's first omni-directional VR elliptical trainer, designed specifically for VR esports. This innovative device allows players to sit comfortably while controlling their game character's movement through pedaling and handle movements. Experience immersive

gameplay with support for multiplayer online competitions. The adjustable seat ensures a perfect fit for users of all heights, making it

\*The 75-inch screen only comes with 2 or more units. of VR Spacewalkers.

# VR Hoverboard (2 players)

#### Light up your esports spirit

The top choice for esports fans! Its easy & novel leg control gameplay allows players to move freely in games, offering unparalleled immersion and minimal dizziness. Its small footprint & wide application scenarios make it adaptable to various settings, and multiple sets can be combined for an even more competitive experience. With low investment and quick ROI, it is ideal for esports theme parks, cinemas, hotels, gyms, bars, etc.