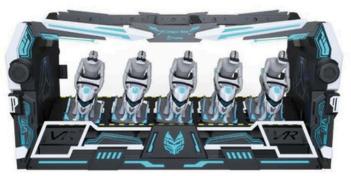

#### 6 Seats VR Dark Mars High efficiency, professional for theme park

Stylish appearance that looks like a spaceship. It can hold up to 6 players at a time, ideal for family entertainment, friend gathering, company's team building. Large flow means high profit. Extensive. VR game library that offers multiple game types can satisfy different customers. Special effects like wind, leg sweeping, hip & back vibration together with 360-degree full view deepen players' immersion in the games.

| 1              |                                      | SIZE: 4194 2250*2336MM       |
|----------------|--------------------------------------|------------------------------|
| 5<br>PLAVER(S) | DEEPOON<br>UR HEADSET                | 8-10 MIN<br>PLAVING TIME     |
| 201 3.8 KW     | 51+18 FUNCOIN GAMES<br>GAME QUANTITY | <b>1500 KG</b><br>Net Weight |