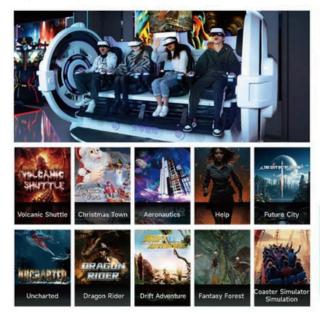

#### Space Elevator > Sci-fi fantasy turned reality

Space Elevator, whose design is inspired by China's top sci-fi movies, captures the curiosity of players. Being able to hold 4. players simultaneously, it promises an easy return on investment. The device can rotate 360° and swiftly move up & down within a 450mm range, delivering a thrilling experience. With immersive special effects like seat and back vibrations, leg sweeping and wind blowing, players are fully immersed in the game. The added shooting function increases interaction between players and the games. The device even comes with an unparalleled namesake game "Space Elevator and other popular games, which will surely bring lots of foot traffic to your stores.