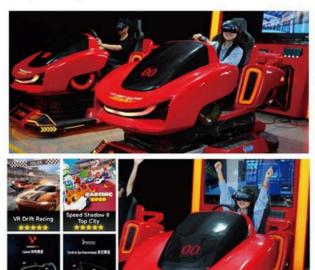

## VR Drift Racing 눧

Turn every corner into an adventure

Revolutionize your racing experience with VR Drift Racing! Its professional-grade racing seat and adjustable cockpit ensure comfort for all players, while the unique drifting effect replicates the thrill of real-life racing. Featuring the state-of-the-art VR headset, players are immersed in ultra-clear visuals with low latency and widened view angles. Customized namesake games perfectly complement the device, while real-time ranking adds a competitive edge.

|               | mmm                         | Size: 2412*1269*1420mm |
|---------------|-----------------------------|------------------------|
| 1             | Deepoon                     | 8-10 min               |
| Player(s)     | VR Headset                  | Playing Time           |
| 220 v 1 kw    | 3 <sup>+</sup> 2Funcoin gam | <b>567</b> kg          |
| Voltage/Power | Game Quantity               | Net Weight             |