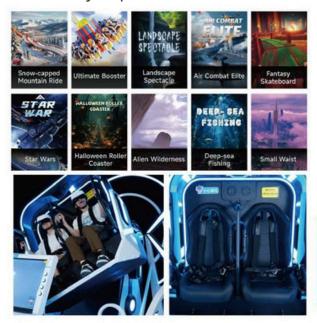

#### VR Cinema Invest in fun and harvest success

Featuring great space efficiency, VR Cinema can be placed at any place you want! It can hold up to 4 people at a time, so it can generate quick profit for venue operators with limited budget and space. Ideal for family entertainment, friends gathering, company teambuilding, etc. Special effects like wind, leg sweeping, back pushing can bring players even more immersive experience. Game types include adventure, leisure, flying, sci-fi, science education, etc.