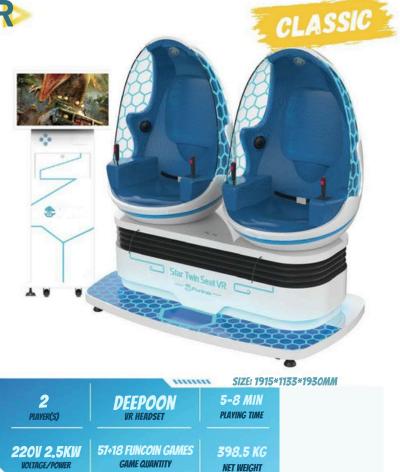

### Star Twin Seat VR>

Fast returns, limitless fun

Commonly seen in shopping malls packed with customers. Small footprint makes it flexible in any indoor or outdoor layout. Classic egg shape easily grabs the attention of passersby. A wide variety of copyrighted games help increase the repeat play for both new and existing players. Players can even interact with the games by using shooting joysticks to shoot the enemies.