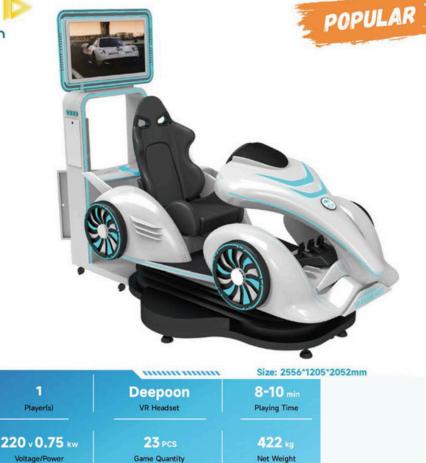

# VR Racing Kart

The outer appearance looks like a karting and is made of white fiberglass, creating a techonological feeling. Steering wheel is designed with high sensitivity and the pedals are adjustable, suitable for players of different sizes. The control panel is integrated into the machine, indicating great space efficiency. All the games are about karting racing, perfect for karting fans.