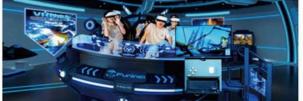

### **360°Rotate Theater**

#### Spin into exciting movie moments

Experience next-level theater with an innovative setup featuring a rotation platform, big curved screen, and small flat screen. Start with the trailer on the small screen, then rotate 180 degrees for full immersion in the movie on the big screen. The movie trailer helps players adapt to the movie and stimulates their interests, which is a novel way in the current theater market.

10 Player(s)

Game Quantity

380V Voltage/Power Room Size: 8000 7000 4000mm

5-8 min Playing Time N/A Net Weight

CONTACT US