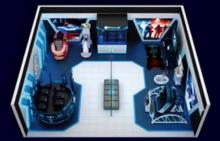

#### Immersive 3D Rides High space efficiency naked-eye 3D multi-theme cinema

It adopts the curved screen technology commonly used in Universal Studios and Disney, providing an immersive and stereoscopic naked-eye 3D experience. With a leading global special film technology, it offers panoramic visual effects and thrilling sensations. Not only does it deliver high return on investment, but it also allows for cost control and customization according to specific venues. Suitable for a wide range of indoor spaces, this equipment attracts a large number of families with its diverse content offerings, which boasts a remarkably high investment return rate!

| mm              | ROO                                   | M SIZE: 12000*8000*450   |
|-----------------|---------------------------------------|--------------------------|
| 10<br>PLAVER(S) | PROJECTION<br>CURVED SCREEN<br>SCREEN | 8-10 MIN<br>PLAVING TIME |
| 380V 10KW       | <b>10 PCS</b><br>GAME QUANTITY        | N/A<br>NET WEIGHT        |