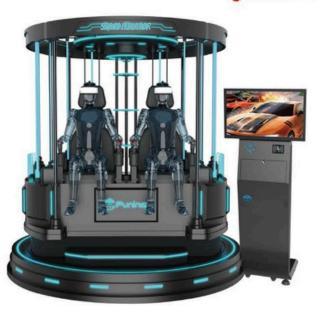

#### VR Spacewalker (2 players) Pedal to play, sweat to win! The world's first omni-directional VR elliptical trainer, designed specifically for VR esports. This innovative device allows players to sit comfortably while controlling their game character's movement through pedaling and handle movements. Experience immersive

gameplay with support for multiplayer online competitions. The adjustable seat ensures a perfect fit for users of all heights, making it

\*The 75-inch screen only comes with 2 or more units. of VR Spacewalkers.