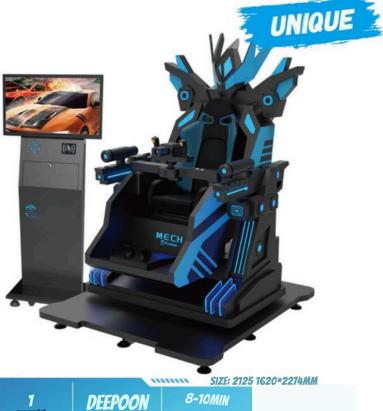

#### VR Mecha Conquer millions of Mecha fans

It is designed with mecha elements in mind. With 360° rotation and wide pitch angle combined with the adjustable pedals for moving forward and backward, players will feel like they are controlling every move of the mecha. Besides, special effects like back vibration and seat vibration enhance players' immersion in the games. It also enables players to shoot, adding more excitement and interaction during the game.

 1
 DEEPOON
 3-10MIN

 PLAVER(S)
 UR HEADSET
 PLAVING TIME

 220 U1.75 KW
 8 PCS
 677 KG

 VOLTAGE/POWER
 GAME QUANTITY
 NET WEIGHT

CONTACT US