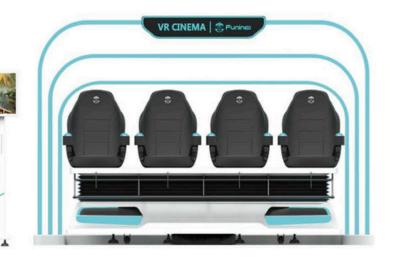

#### VR Cinema Invest in fun and harvest success

Featuring great space efficiency, VR Cinema can be placed at any place you want! It can hold up to 4 people at a time, so it can generate quick profit for venue operators with limited budget and space. Ideal for family entertainment, friends gathering, company teambuilding, etc. Special effects like wind, leg sweeping, back pushing can bring players even more immersive experience. Game types include adventure, leisure, flying, sci-fi, science education, etc.