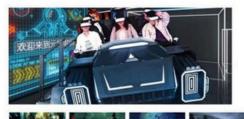

**5D Dynamic Cinema** 

360°Rotate Theater

Dome Theater

Immersive 3D Rides

Metaverse Theater

# 5D Dynamic Cinema

#### Customized on demand, big or small

Unlike normal cinemas, 5D Dynamic Cinema incorporates 11 special effects, such as wind, rain, lightning, bubble, snow, leg sweeping, back vibration, seat vibration, etc., providing super immersive viewing experience. Seat number can be customized based on different needs. Players can also choose from a wide range of games horror, leisure, science & education, science fiction, flying, etc., suitable for different players' needs.