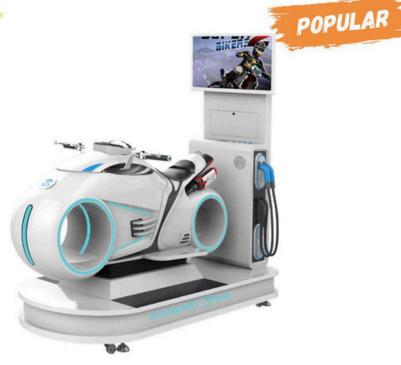

# VR Racing Moto

With futuristic design, VR Racing Moto replicates every detail of a real motorbike - throttle handle, motorbike handlebar, exhaust pipe, etc. The whole motobike can tilt to front, back, left and right, simulating a real driving experience. The simulated wind effect further enhances the thrill when players accelerate in the racing tracks. Players can compete with other players online or just play in single-player mode.

|               |               | Size: 2132*860*2067mm |  |
|---------------|---------------|-----------------------|--|
| 1             | Deepoon       | 8-10 min              |  |
| Player(s)     | VR Headset    | Playing Time          |  |
| 220 v 0.7 kw  | 7 PCS         | 290 kg                |  |
| Voltage/Power | Game Quantity | Net Weight            |  |