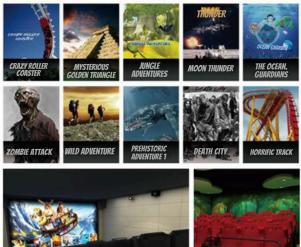

#### Immersive 3D Rides High space efficiency naked-eye 3D multi-theme cinema

It adopts the curved screen technology commonly used in Universal Studios and Disney, providing an immersive and stereoscopic naked-eye 3D experience. With a leading global special film technology, it offers panoramic visual effects and thrilling sensations. Not only does it deliver high return on investment, but it also allows for cost control and customization according to specific venues. Suitable for a wide range of indoor spaces, this equipment attracts a large number of families with its diverse content offerings, which boasts a remarkably high investment return rate!

| mm              | ROO                                   | M SIZE: 12000*8000*450   |
|-----------------|---------------------------------------|--------------------------|
| 10<br>PLAVER(S) | PROJECTION<br>CURVED SCREEN<br>SCREEN | 8-10 MIN<br>PLAVING TIME |
| 380V 10KW       | <b>10 PCS</b><br>GAME QUANTITY        | N/A<br>NET WEIGHT        |