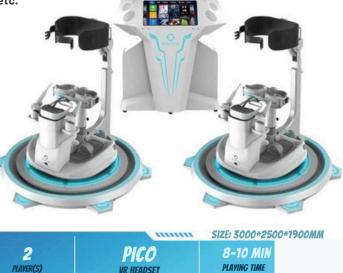

### **VR Treadmill** Empowering your workout through virtual reality

Do running exercises while playing VR games! Featuring a small footprint, it can fit in any venue. Multiple sets can be combined to create more competitive experience. Safety belt is adjustable in tightness and height, meeting different players' needs and ensuring players' safety. Players can walk, run, turn around, move back and shoot in games, indicating great freedom. Shooting games with high repeat play are available in both single-player mode and multiplayer online mode.

|               | SIZE: 1724 1415*1858MM |
|---------------|------------------------|
| PICO          | 8-10 MIN               |
| VR HEADSET    | PLAVING TIME           |
| <b>10 PCS</b> | 340 KG                 |
| GAME QUANTITY | NET WEIGHT             |
|               | UR HEADSET             |