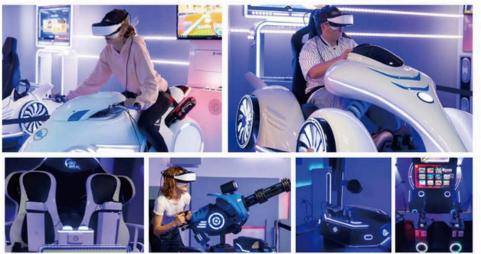

#### VR Spacewalker (2 players) Pedal to play, sweat to win! The world's first omni-directional VR elliptical trainer, designed specifically for VR esports. This innovative device allows players to sit comfortably while controlling their game character's movement through pedaling and handle movements. Experience immersive

gameplay with support for multiplayer online competitions. The adjustable seat ensures a perfect fit for users of all heights, making it

\*The 75-inch screen only comes with 2 or more units. of VR Spacewalkers.