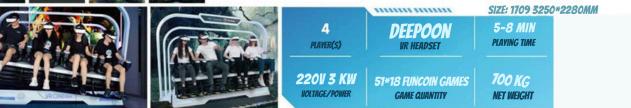

#### Space Elevator > Sci-fi fantasy turned reality

Space Elevator, whose design is inspired by China's top sci-fi movies, captures the curiosity of players. Being able to hold 4. players simultaneously, it promises an easy return on investment. The device can rotate 360° and swiftly move up & down within a 450mm range, delivering a thrilling experience. With immersive special effects like seat and back vibrations, leg sweeping and wind blowing, players are fully immersed in the game. The added shooting function increases interaction between players and the games. The device even comes with an unparalleled namesake game "Space Elevator and other popular games, which will surely bring lots of foot traffic to your stores.

| 4<br>PLAVER(S) | DEEPOON<br>UR HEADSET | SIZE: 2478 247<br>8-10 MIN<br>PLAYING TIME | 8*2436MM |
|----------------|-----------------------|--------------------------------------------|----------|
| N/A            | 8*2 FUNCOIN GAMES     | N/A                                        |          |
| VOLTAGE/POWER  | GAME QUANTITY         | NET WEIGHT                                 |          |