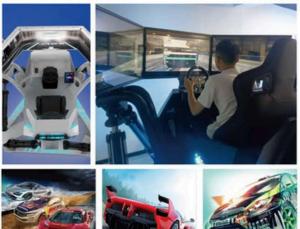

#### Feel the rush of real racing with panoramic vision

Three Screen Racing Car is racing game machine that can immerse players into an experience closet to real drive. It is characterized by 3 seamless screens, providing a panoramic view in games and more realistic graphics. Supported by a dynamic system, this machine enables players to feel the racing thrill in different tracks and every twist and turn in an immersive way. It is perfect for both personal and commercial use in limited space, and will certainly bright up any room it goes in with its stylish appearance.