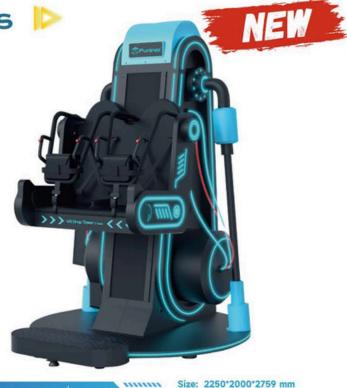

### VR Drop Tower 2 Seats

Enjoy weightless thrills like never before!

Get ready for an adrenaline-pumping adventure with our 2-player VR amusement equipment, blending advanced VR technology with the classic drop tower experience. With a lifting range of approximately 700mm, this ride offers unparalleled excitement and realism. Feel the wind in your face and the vibrations in your seat and back, with multiple special effects making you feel like you're part of various extreme sports. The adjustable safety lap bar ensures a secure and comfortable fit for all ages.

|                |                       | JILC. 2250 2000 2/5/    |  |
|----------------|-----------------------|-------------------------|--|
| 2<br>Player(s) | Deepoon<br>VR Headset | 5-8 min<br>Playing Time |  |
| 220, 3.3 kw    | 8 pcs                 | 924kg                   |  |
| Voltage/Power  | Game Quantity         | Net Weight              |  |