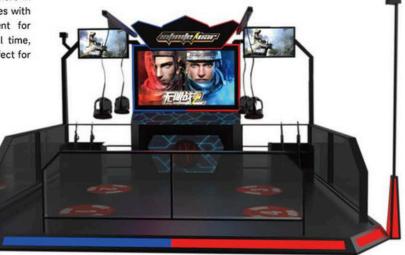

### Infinite War Þ

#### Camp battle with competitive ranking

Multiplayer VR shooting game that supports PVP or PVE modes. Red & blue design and ranking increase the competitive atmosphere in the game. Shooting guns are designed based on the real ones with force feedback, which enhances the shooting excitement for players. Large HD screen displays the game scene in real time, which helps attract passersby to stop by and have a try. Perfect for holding contests to drive foot traffic for your venues.