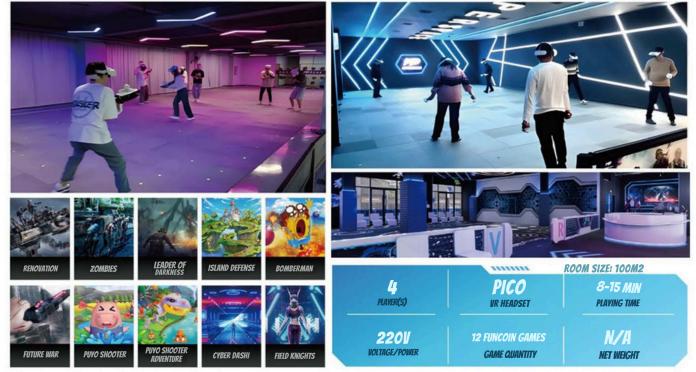

#### **VR Arena** Explore boundless worlds in true free-roaming VR!

VR Arena allows players to move freely in very large space without heavy backpacks or tangled wires. It comes with a variety of games, from thrilling

shooting in both PVE and PVP modes to leisurely activities and esports challenges. Ideal for all ages and occasions, from children to young adults,couples to corporate team building, VR Arena offers limitless possibilities for owners or operators of various entertainment venues.