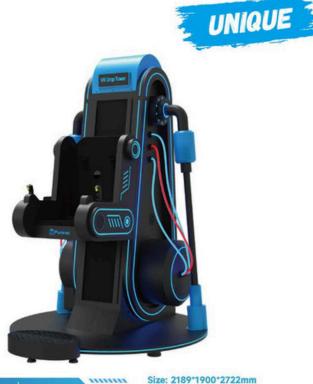

# Space-time Shuttle Simulator Difference of Store

Unique product developed by FunVR with no competitors in the market. With 720° rotation, players can enjoy authentic flying experiences in different flying and space shuttle games. Its eye-catching shape looks like a time machine, making it perfect for space museums and science education centers. It also comes with multiple considerate protection designs, so players are quite safe when they are rotated upside down.

#### Size: 2924\*2425\*2378mm

| 8-10 min<br>Playing Time |  |
|--------------------------|--|
| 1290 kg<br>Net Weight    |  |

CONTACT US

SPECIAL