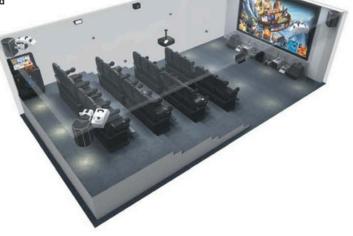

#### Customized on demand, big or small

Unlike normal cinemas, 5D Dynamic Cinema incorporates 11 special effects, such as wind, rain, lightning, bubble, snow, leg sweeping, back vibration, seat vibration, etc., providing super immersive viewing experience. Seat number can be customized based on different needs. Players can also choose from a wide range of games horror, leisure, science & education, science fiction, flying, etc., suitable for different players' needs.

|                | R                              | 00M SIZE: 6000 4000*3000M |
|----------------|--------------------------------|---------------------------|
| 9<br>player(s) | PROJECTION<br>SCREEN<br>SCREEN | 8-10 MIN<br>Playing time  |
| 220V 6 KW      | 108 PCS                        | 640KG                     |
| VOLTAGE/POWER  | GAME QUANTITY                  | NET WEIGHT                |