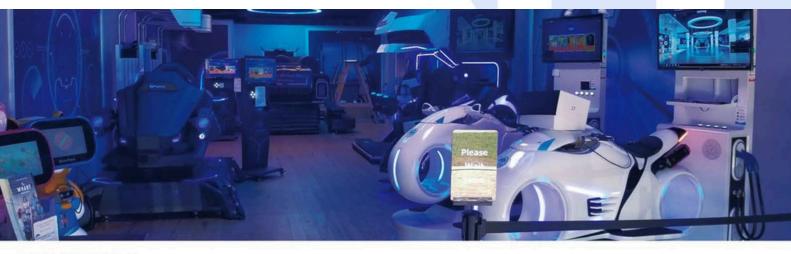

# REALISTIC DIGITAL

Our realistic digital cinemas can hold a number of people and provide novel 3D/5D/7D/9D viewing experience with multiple special effects. Smart choice for quick ROI and continuous profit.

**5D Dynamic Cinema** 

360°Rotate Theater

Dome Theater

Immersive 3D Rides

Metaverse Theater