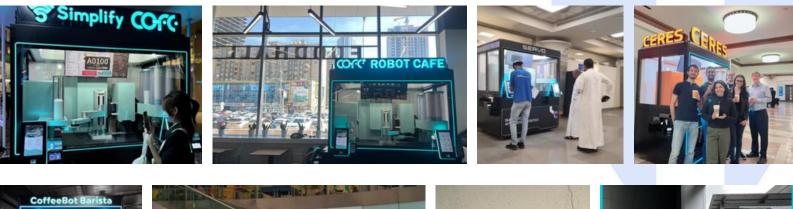

## **COFE 5.5th Generation Robot Barista**

The current COFE product line features the Indoor Robot Coffee Kiosk, Outdoor Robot Coffee Kiosk, Robot Coffee Counter, Robot Coffee Bar, and Corner Robot Coffee Shop.

# **COFE Robot Portfolio**

### **Outdoor Robot Coffee Kiosk**

COFE Outdoor Robot Coffee Kiosk operates non-stop, 24/7, all year round in ourdoor locations. With a low cost of trial-and-error, it is easy to transport and relocate, fully realizing the freedom of site selection.

### **Robot Coffee Counter**

From high-end offices to chic coffee shops, COFE robot coffee counter seamlessly elevates any space with its elegant design and perfect blend of sophistication and coffee artistry.

**Robot Coffee Bar** 

COFE Robot Coffee Bar provides all visitors with advanced beverage services and unparalleled social experience. It innovatively upgrades an unique leisure social & meeting space full of technology and innovation.

### **Corner Robot Coffee Shop**

COFE Coner Robot Coffee Shop offers 24/7 operation with low costs, minimal maintenance, high durability, and an innovative experience that blends technology with coffee culture for all passengers.