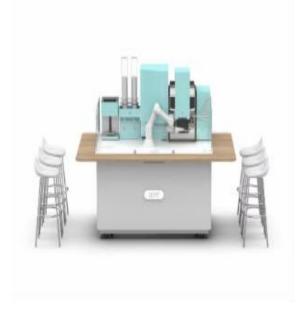

### **Robot Coffee Counter**

From high-end offices to chic coffee shops, COFE robot coffee counter seamlessly elevates any space with its elegant design and perfect blend of sophistication and coffee artistry.

**Robot Coffee Bar** 

COFE Robot Coffee Bar provides all visitors with advanced beverage services and unparalleled social experience. It innovatively upgrades an unique leisure social & meeting space full of technology and innovation.