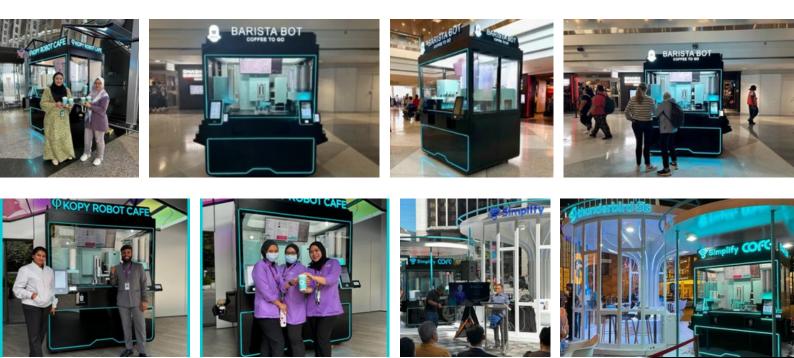

## **COFE 5.5th Generation Robot Barista**

The current COFE product line features the Indoor Robot Coffee Kiosk, Outdoor Robot Coffee Kiosk, Robot Coffee Counter, Robot Coffee Bar, and Corner Robot Coffee Shop.

# **COFE Robot Portfolio**

### **Outdoor Robot Coffee Kiosk**

COFE Outdoor Robot Coffee Kiosk operates non-stop, 24/7, all year round in ourdoor locations. With a low cost of trial-and-error, it is easy to transport and relocate, fully realizing the freedom of site selection.

### **Robot Coffee Counter**

From high-end offices to chic coffee shops, COFE robot coffee counter seamlessly elevates any space with its elegant design and perfect blend of sophistication and coffee artistry.

**Robot Coffee Bar** 

COFE Robot Coffee Bar provides all visitors with advanced beverage services and unparalleled social experience. It innovatively upgrades an unique leisure social & meeting space full of technology and innovation.

### **Corner Robot Coffee Shop**

COFE Coner Robot Coffee Shop offers 24/7 operation with low costs, minimal maintenance, high durability, and an innovative experience that blends technology with coffee culture for all passengers.