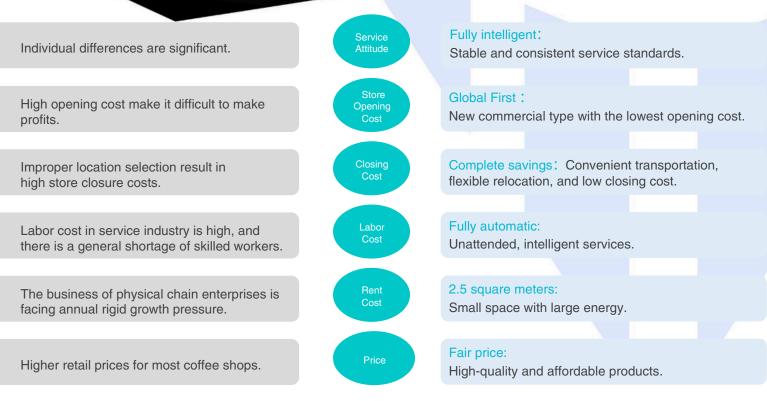

# **COFE vs Traditional Coffee Shops**

### Traditional Coffee Shop

COFE Robot Cafe

#### 1. A 24-hour café

COFE robot café operates non-stop, 24/7, all year round.

2. 0 site selection risk

Our robot café is easy to transport and relocate, with a low cost of trial-and-error.

#### 3. 0 off-season

While traditional physical cafés have to endure losses due to low customer flow after entering the long offseason, COFE can easily move to high-season areas.

#### 4. 0 risk of loss

The cost of COFE is only 1/5 of that of traditional physical cafés. With only 30 minutes of maintenance per day, it can continuously produce 300 cups of drinks with one supplyment, and 1 employee can manage 5- 10 robotic stores.

#### 5. High revenues

By cutting down on the 80% costs of labor, training, rent, and operation, COFE creates significant gross profit growth with high-tech revolution.

**CONTACT US** 

#### 6.0 decoration difficulty

It doesn't need design, decoration and refurbishment with a durable and long-lasting coating which can last up to 10 years.

#### 7. Stable quality

With its ability to replicate the finesse of a champion barista 100% automatically, COFE focus on what truly matters – delivering a stable high-quality coffee experience.

#### 8.0 pollution

COFE gets away from labor-intensive industry, high energy-consumption, material waste and the problem of garbage disposal.

9. Weekly new products to meet diverse preferences

It can learn new recipes in 1 second, launch new drinks in global markets in 1 week. You can win the local market with its fast update speed, limitles new products, and minimal waste.