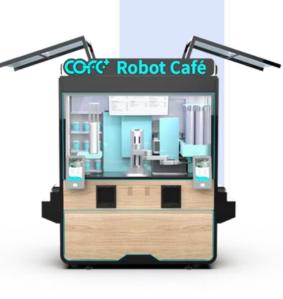

## **COFE 5.5th Generation Robot Barista**

The current COFE product line features the Indoor Robot Coffee Kiosk, Outdoor Robot Coffee Kiosk, Robot Coffee Counter, Robot Coffee Bar, and Corner Robot Coffee Shop.

# **COFE Robot Portfolio**