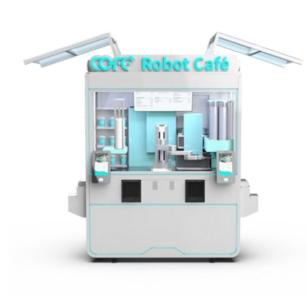

## **COFE 5.5th Generation Robot Barista**

The current COFE product line features the Indoor Robot Coffee Kiosk, Outdoor Robot Coffee Kiosk, Robot Coffee Counter, Robot Coffee Bar, and Corner Robot Coffee Shop.

### **Technical Specifications**

Machine Size: 1800mm x 1300mm x 2180mm Gross Weight: 800 kg Coffee beans: double coffee bean hopper Drink Temperature: iced/hot Adjustable Sugar Level: no sugar/less sugar/standard sugar/more sugar Optional Milk: 2 types Optional Syrup: 6 types Toppings: 4-7 kinds of powder or granules Coffee Bean Capacity: 1.2 kg per hopper \*2; optional 2.5 kg per hopper \*2 Cup capacity: at least 250pcs 12oz cups and 175pcs plastic cups Lid capacity: at least 150pcs Water capacity: customisable 6 buckets (18-24L each) Milk capacity: 4 bags of milk (10-15L each) Electricity voltage: default 220V/50Hz, optional 380V/50Hz Average/ Peak Machine Power: 3500W/5000W Menu language: customisable (available in 27+ languages) Placement: indoor/outdoor Running time: 24 hours per day, 365 days (intelligent sleep mode at night)