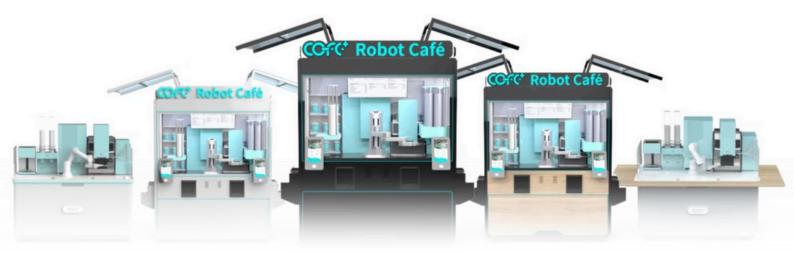

## **COFE 5.5th Generation Robot Barista**

The current COFE product line features the Indoor Robot Coffee Kiosk, Outdoor Robot Coffee Kiosk, Robot Coffee Counter, Robot Coffee Bar, and Corner Robot Coffee Shop.

# **COFE Robot Portfolio**