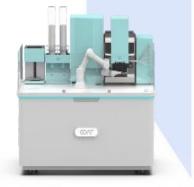

## **Compact and Efficient Design**

### **Space-Saving Design**

COFE is designed to be compact and space-efficient, making it ideal for a variety of locations, from small office spaces to busy urban environments.

COFE incorporates energy-