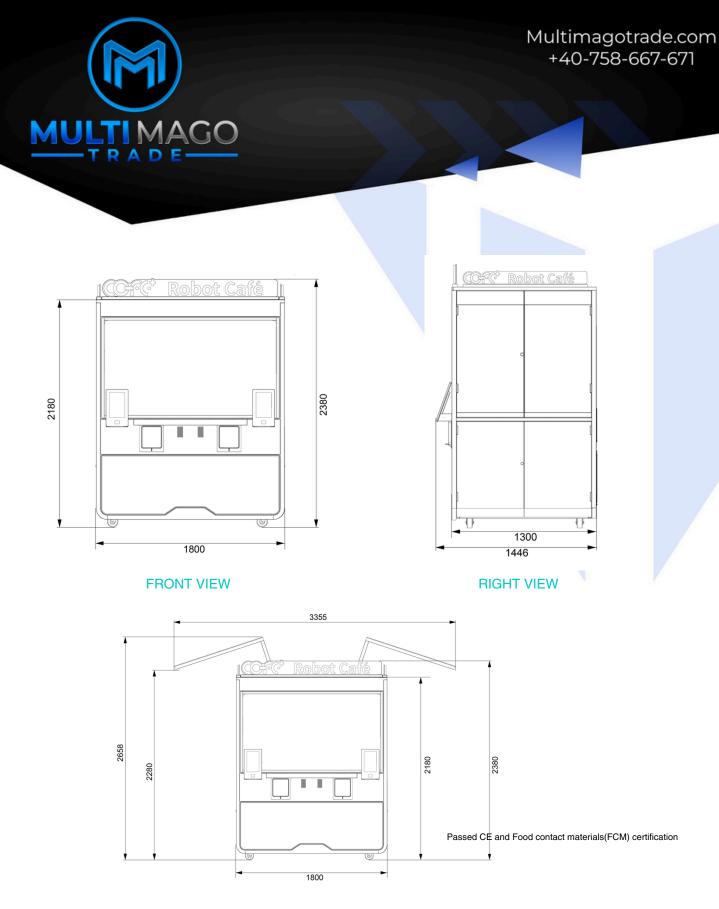

### **Technical Specifications**

Machine Size: 1800mm x 1300mm x 2180mm Gross Weight: 800 kg Coffee beans: double coffee bean hopper Drink Temperature: iced/hot Adjustable Sugar Level: no sugar/less sugar/standard sugar/more sugar Optional Milk: 2 types Optional Syrup: 6 types Toppings: 4-7 kinds of powder or granules Coffee Bean Capacity: 1.2 kg per hopper \*2; optional 2.5 kg per hopper \*2 Cup capacity: at least 250pcs 12oz cups and 175pcs plastic cups Lid capacity: at least 150pcs Water capacity: customisable 6 buckets (18-24L each) Milk capacity: 4 bags of milk (10-15L each) Electricity voltage: default 220V/50Hz, optional 380V/50Hz Average/ Peak Machine Power: 3500W/5000W Menu language: customisable (available in 27+ languages) Placement: indoor/outdoor Running time: 24 hours per day, 365 days (intelligent sleep mode at night)

Passed CE and Food contact materials(FCM) certification

FRONT VIEW (with wings)