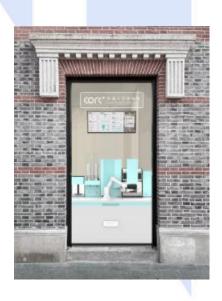

### **Robot Coffee Counter**

From high-end offices to chic coffee shops, COFE robot coffee counter seamlessly elevates any space with its elegant design and perfect blend of sophistication and coffee artistry.

# 2.5 m<sup>2</sup>

Occupying less than 2.5 square meters, COFE seamlessly elevates any space with its elegant design and perfect coffee artistry.