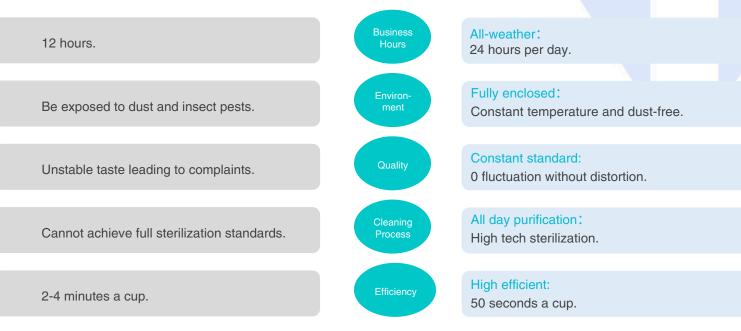

# **COFE vs Traditional Coffee Shops**

### Traditional Coffee Shop

COFE Robot Cafe

### 50 Seconds

COFE is designed for ultimate convenience, making freshly brewed coffee with an average of 50 seconds each cup.

### 24/7 Service

COFE robot barista operates non-stop, 24/7, all year round, providing all day stable automatic service.

### 100% Transparent

With clear and visible production process, COFE is committed to meeting strict hygiene standards and preventing pollution.