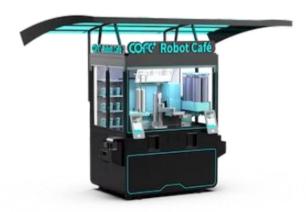

### **Outdoor Robot Coffee Kiosk**

COFE Outdoor Robot Coffee Kiosk operates non-stop, 24/7, all year round in ourdoor locations. With a low cost of trial-and-error, it is easy to transport and relocate, fully realizing the freedom of site selection.

#### A 24-hour outdoor café

The outdoor coffee kiosk operates non-stop, 24/7, all year round in almost any locations. From early morning to late-night, it keeps on meeting the various needs of every customer throughout the day.

#### 0 site selection risk

The kiosk is easy to transport and relocate, with a low cost of trial-and-error. If there is a poor performance, it can be easily relocated and continue operating in a better location, fully realizing the ultimate goal of revenue increasing.

#### Withstand various climate conditions

The kiosk is designed to withstand various environmental conditions such as high temperatures, low temperatures, and harsh weather conditions like rain and strong winds.