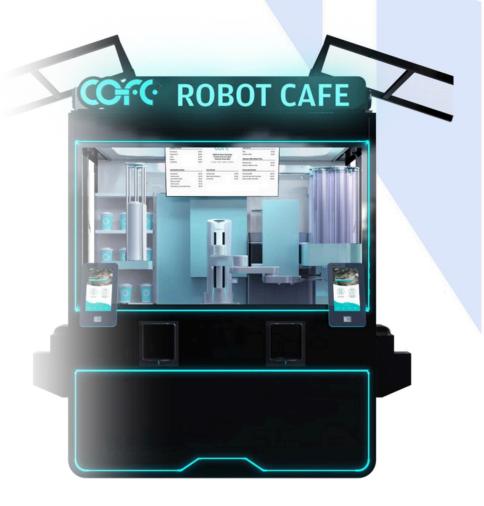

### **Technical Specifications**

Machine Size: 1800mm x 1300mm x 2180mm Gross Weight: 800 kg Coffee beans: double coffee bean hopper Drink Temperature: iced/hot Adjustable Sugar Level: no sugar/less sugar/standard sugar/more sugar Optional Milk: 2 types Optional Syrup: 6 types Toppings: 4-7 kinds of powder or granules Coffee Bean Capacity: 1.2 kg per hopper \*2; optional 2.5 kg per hopper \*2 Cup capacity: at least 250pcs 12oz cups and 175pcs plastic cups Lid capacity: at least 150pcs Water capacity: customisable 6 buckets (18-24L each) Milk capacity: 4 bags of milk (10-15L each) Electricity voltage: default 220V/50Hz, optional 380V/50Hz Average/ Peak Machine Power: 3500W/5000W Menu language: customisable (available in 27+ languages) Placement: indoor/outdoor Running time: 24 hours per day, 365 days (intelligent sleep mode at night)

Passed CE and Food contact materials(FCM) certification

FRONT VIEW (with wings)