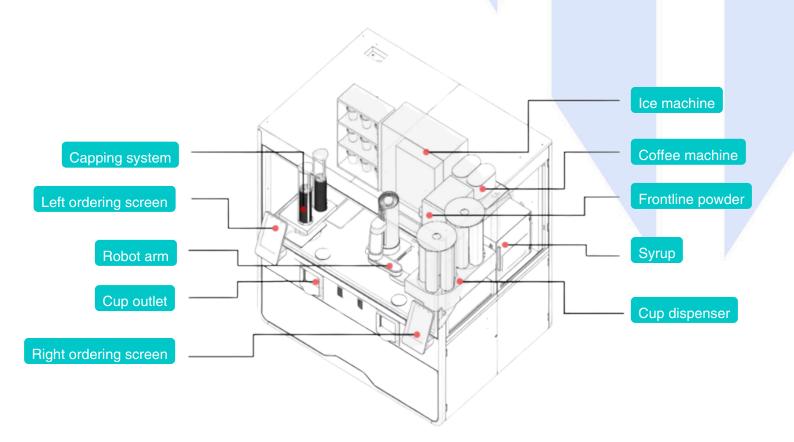

### **Technical Specifications**

Machine Size: 1800mm x 1300mm x 2180mm Gross Weight: 800 kg Coffee beans: double coffee bean hopper Drink Temperature: iced/hot Adjustable Sugar Level: no sugar/less sugar/standard sugar/more sugar Optional Milk: 2 types Optional Syrup: 6 types Toppings: 4-7 kinds of powder or granules Coffee Bean Capacity: 1.2 kg per hopper \*2; optional 2.5 kg per hopper \*2 Cup capacity: at least 250pcs 12oz cups and 175pcs plastic cups Lid capacity: at least 150pcs Water capacity: customisable 6 buckets (18-24L each) Milk capacity: 4 bags of milk (10-15L each) Electricity voltage: default 220V/50Hz, optional 380V/50Hz Average/ Peak Machine Power: 3500W/5000W Menu language: customisable (available in 27+ languages) Placement: indoor/outdoor Running time: 24 hours per day, 365 days (intelligent sleep mode at night)