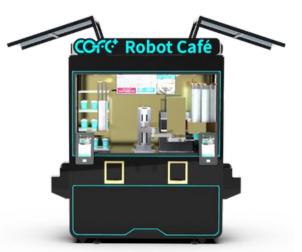

## **COFE 5.5th Generation Robot Barista**

The current COFE product line features the Indoor Robot Coffee Kiosk, Outdoor Robot Coffee Kiosk, Robot Coffee Counter, Robot Coffee Bar, and Corner Robot Coffee Shop.

# **COFE Robot Portfolio**